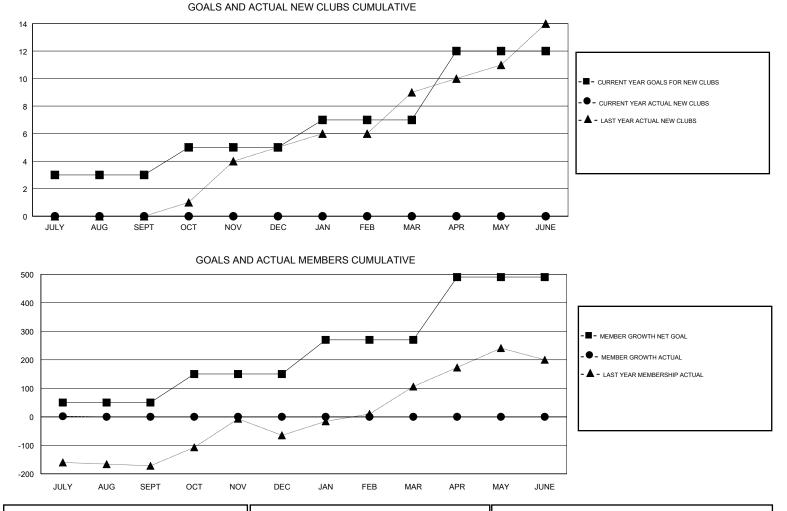

### LOCATION REP OF SRI LANKA

GMT CA

| Clubs<br>RESULTS FOR 2018-2019 |   |   |   | Members<br>RESULTS FOR 2018-2019 |     |    |    |
|--------------------------------|---|---|---|----------------------------------|-----|----|----|
|                                |   |   |   |                                  |     |    |    |
| JULY/AUG/SEPT                  | 3 | 0 | 0 | JULY/AUG/SEPT                    | 50  | 54 | 40 |
| OCT/NOV/DEC                    | 2 | 0 | 0 | OCT/NOV/DEC                      | 100 | 0  | 0  |
| JAN/FEB/MAR                    | 2 | 0 | 0 | JAN/FEB/MAR                      | 120 | 0  | 0  |
| APR/MAY/JUNE                   | 5 | 0 | 0 | APR/MAY/JUNE                     | 220 | 0  | 0  |

| DROPPED CLUBS: 0             | 11 CLUBS OF 121 ADDED 1 OR MORE<br>NEW MEMBERS | GENDER DISTRIBUTION   MALE 2,546 (74.58%)   FEMALE 868 (25.42%) |  |
|------------------------------|------------------------------------------------|-----------------------------------------------------------------|--|
| DROPPED MEMBERS              |                                                | Women Percentage Fiscal Year Goal: 30%                          |  |
| DECEASED 2                   |                                                | TOTAL FAMILY UNIT MEMBERS                                       |  |
| CLUB CANCELLED 0<br>OTHER 38 |                                                | FAMILY MEMBERS PAYING HALF                                      |  |
| TOTAL 40                     |                                                |                                                                 |  |